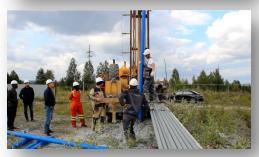

#### **Exploration drilling rig URB 2A2**

Designed for rotary drilling of vertical and inclined wells, drilling using auger and core drilling tools, wet and air drilling, screw pile installation, heat pump installation.

Drilling rig can be mounted on Ural, KAMAZ, IVECO, MAN, Mercedes-Benz, etc.

## **Configuration for your needs:**

URB 2A2 drilling machine can be mounted on any chassis: truck, crawler, skidder or sledge.