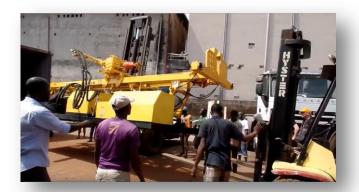

#### Republic of Guinea

Date

September, 2016

Objective

150 m air drilling for water well 50 m core drilling for exploration In the Republic of Guinea BST made installation of the drilling rig at the chassis provided by the Client.

Comprehensive supply of drilling tool and casing pipe set

Solution