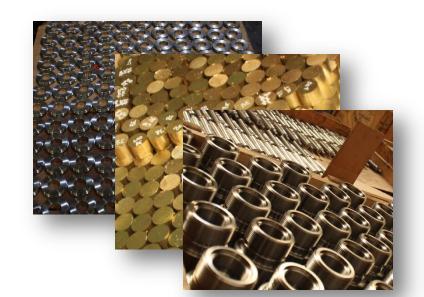

### **Industry**

Production facilities of BST are located on 4 500 m<sup>2</sup>. The main elements for the manufacture of drilling rigs are not purchased, but produced at the plant.

**Metal Workshop** is engaged in production of details for a support assembly, steel rollers for reinforced carriage, blades (weld-ups) for bits and also adapters.

**Friction Welding Workshop** is engaged in production of drilling rods of high durability. The locks are welded to the pipes on special machines by friction welding obtaining homogeneous metal without welds.