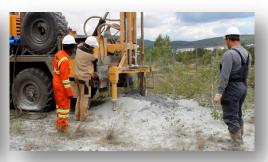

#### **Exploration drilling rig URB 2A2**

Designed for rotary drilling of vertical and inclined wells, drilling using auger and core drilling tools, wet and air drilling, screw pile installation, heat pump installation.

Drilling rig can be mounted on Ural, KAMAZ, IVECO, MAN, Mercedes-Benz, etc.

## **Configuration for your needs:**

URB 2A2 drilling machine can be mounted on any chassis: truck, crawler, skidder or sledge.