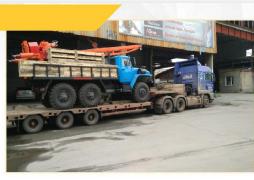

#### Republic of Guinea

Date

August 2019

Objective

Solution

Exploration for bauxites by auger and core drilling and drilling water boreholes

Exploration drilling rig URB-2A2 mounted on Ural truck was supplied to Client.

Comprehensive supply of core tools and auger tools for drilling up to 50 meters.