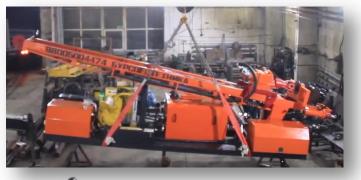

#### **Exploration drilling rig URB 2A2**

Designed for rotary drilling of vertical and inclined wells, drilling using auger and core drilling tools, wet and air drilling, screw pile installation, heat pump installation.

Drilling rig can be mounted on Ural, KAMAZ, IVECO, MAN, Mercedes-Benz, etc.

## **Configuration for your needs:**

URB 2A2 drilling machine can be mounted on any chassis: truck, crawler, skidder or sledge.

#### **NOVELTY!** Self-Contained Solution: URB-PLATFORM

#### **Advantages of URB-Platform:**

- 1. Independent 180 HP engine YAMZ-236;
- 2. No need to connect to truck using PTO device;
- 3. Simple installation on ANY base, no special skills are required;
- 4. No need to buy truck. We supply complete solution for you;
- 5. Can be shipped in 20-feet container, which ensures lower shipment cost