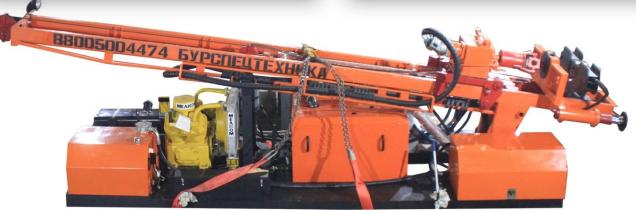

#### **Exploration drilling rig URB 2A2**

Designed for rotary drilling of vertical and inclined wells, drilling using auger and core drilling tools, wet and air drilling, screw pile installation, heat pump installation.

Drilling rig can be mounted on Ural, KAMAZ, IVECO, MAN, Mercedes-Benz, etc.

## **Configuration for your needs:**

URB 2A2 drilling machine can be mounted on any chassis: truck, crawler, skidder or sledge.

## Production of the drilling rig URB 2A2 is possible on any chassis at the request of the customer

Plate-forme d'exploration de forage URB-2A2

| Technical Characteristics                         |                                                                            |
|---------------------------------------------------|----------------------------------------------------------------------------|
| Chassis                                           | KAMAZ                                                                      |
| Depth of drilling, m                              |                                                                            |
| - Geophysical wells                               | 300                                                                        |
| - Structural wells                                | 300                                                                        |
| – By air drilling                                 | up to 200 (it depends on a compressor)                                     |
| – By auger drilling                               | 50 (it depends on the diameter of drilling and category of soil formation) |
| Opening diameter of drilling, mm                  | from 300                                                                   |
| Closing diameter of drilling, mm                  |                                                                            |
| - Geophysical wells                               | 118                                                                        |
| - Structural wells                                | 93                                                                         |
| Diameter of drilling, mm                          |                                                                            |
| - By air drilling                                 | 190<br>300                                                                 |
| - By auger drilling                               |                                                                            |
| Rotator                                           | 2D1-46                                                                     |
| Type Hydraulic, movable  Rotation frequency, rpm  |                                                                            |
| - 1 gear / 2 gear / 3 gear                        | 125 / 225 / 325                                                            |
| Travel, mm                                        | 5200                                                                       |
| Working pressure in the system, MPa/bar/atm       | 16/160/160                                                                 |
| Mechanism for lowering, lifting and feeding tools | Hydraulic jack with reeving system                                         |
| Туре                                              |                                                                            |
| Load capacity, N (kgf)                            | 60000 (6000)                                                               |
| Pushing down force, N (kgf)                       | 26000 (2600)                                                               |
| Tool lifting speed, m/s                           | 0 1.1                                                                      |
| Mast Wolded weinforced with budgeville            |                                                                            |
| Туре                                              | Welded reinforced with hydraulic support jacks                             |
| Load capacity, N (kgf)                            | 60000 (6000)                                                               |
| Drill pump (recom                                 | ` ,                                                                        |
| Diameter, mm                                      | 63.5                                                                       |
| Length, mm                                        | 4700                                                                       |