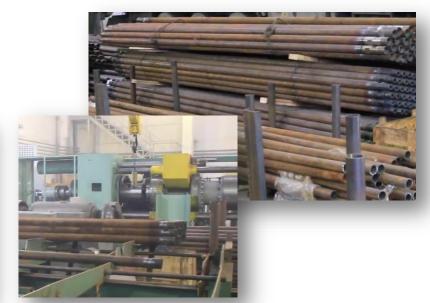

**Friction Welding Workshop** is engaged in production of drilling rods of high durability. The locks are welded to the pipes on special machines by friction welding obtaining homogeneous metal without welds.