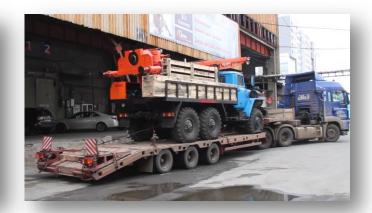

#### Republic of Guinea

Date

August 2019

Objective

Solution

Exploration for bauxites by auger and core drilling and drilling water boreholes

Exploration drilling rig URB-2A2 mounted on Ural truck was supplied to Client.

Comprehensive supply of core tools and auger tools for drilling up to 50 meters.