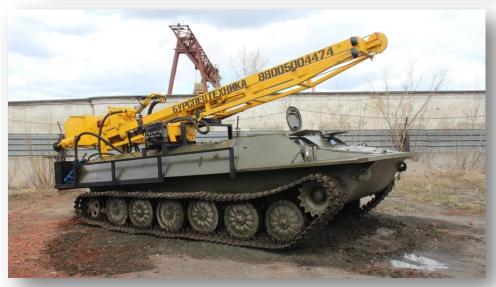

## **Configuration for your needs:**

URB 2A2 drilling machine can be mounted on any chassis: truck, crawler, skidder or sledge.