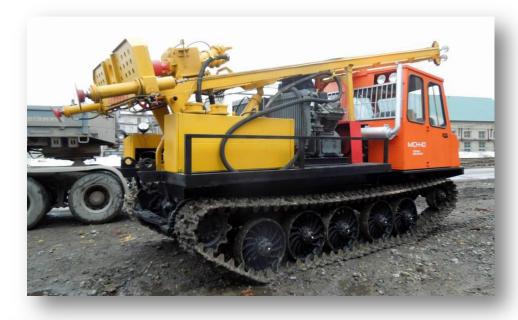

## **Configuration for your needs:**

URB 2A2 drilling machine can be mounted on any chassis: truck, crawler, skidder or sledge.

## KAMAZ CHASSIS 43118-1780-10 / 43118-781-10 / 43118-1017-10