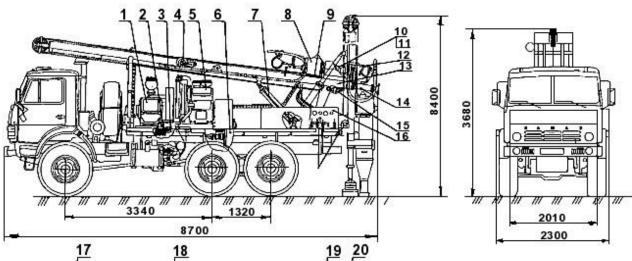

## KAMAZ CHASSIS 43118-1780-10 / 43118-781-10 / 43118-1017-10

## Production of the drilling rig URB 2A2 is possible on any chassis at the request of the customer

Plate-forme d'exploration de forage URB-2A2

| Technical Characteristics                         |                                                                            |
|---------------------------------------------------|----------------------------------------------------------------------------|
| Chassis                                           | KAMAZ                                                                      |
| Depth of drilling, m                              |                                                                            |
| - Geophysical wells                               | 300                                                                        |
| - Structural wells                                | 300                                                                        |
| – By air drilling                                 | up to 200 (it depends on a compressor)                                     |
| – By auger drilling                               | 50 (it depends on the diameter of drilling and category of soil formation) |
| Opening diameter of drilling, mm                  | from 300                                                                   |
| Closing diameter of drilling, mm                  |                                                                            |
| - Geophysical wells                               | 118                                                                        |
| - Structural wells                                | 93                                                                         |
| Diameter of drilling, mm                          |                                                                            |
| - By air drilling                                 | 190<br>300                                                                 |
| - By auger drilling                               |                                                                            |
| Rotator                                           | 2D1-46                                                                     |
| Type Hydraulic, movable  Rotation frequency, rpm  |                                                                            |
| - 1 gear / 2 gear / 3 gear                        | 125 / 225 / 325                                                            |
| Travel, mm                                        | 5200                                                                       |
| Working pressure in the system, MPa/bar/atm       | 16/160/160                                                                 |
| Mechanism for lowering, lifting and feeding tools | Hydraulic jack with reeving system                                         |
| Туре                                              |                                                                            |
| Load capacity, N (kgf)                            | 60000 (6000)                                                               |
| Pushing down force, N (kgf)                       | 26000 (2600)                                                               |
| Tool lifting speed, m/s                           | 0 1.1                                                                      |
| Mast Wolded weinforced with budgeville            |                                                                            |
| Туре                                              | Welded reinforced with hydraulic support jacks                             |
| Load capacity, N (kgf)                            | 60000 (6000)                                                               |
| Drill pump (recom                                 | ` ,                                                                        |
| Diameter, mm                                      | 63.5                                                                       |
| Length, mm                                        | 4700                                                                       |