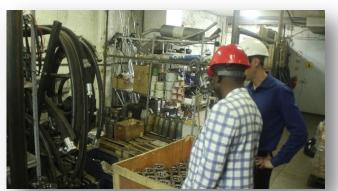

**Final Assembly Workshop** is responsible for assembly of the drilling rig of the configuration that corresponds to the technical specification of the customer.