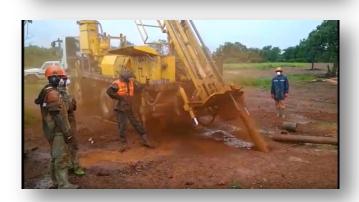

#### Republic of Guinea

Date

September, 2016

Objective

150 m air drilling for water well 50 m core drilling for exploration In the Republic of Guinea BST made installation of the drilling rig at the chassis provided by the Client.