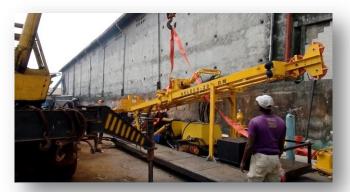

## **Configuration for your needs:**

URB 2A2 drilling machine can be mounted on any chassis: truck, crawler, skidder or sledge.

## Production of the drilling rig URB 2A2 is possible on any chassis at the request of the customer

Plate-forme d'exploration de forage URB-2A2

| Technical Characteristics                         |                                                                            |
|---------------------------------------------------|----------------------------------------------------------------------------|
| Chassis                                           | KAMAZ                                                                      |
| Depth of drilling, m                              |                                                                            |
| - Geophysical wells                               | 300                                                                        |
| - Structural wells                                | 300                                                                        |
| – By air drilling                                 | up to 200 (it depends on a compressor)                                     |
| – By auger drilling                               | 50 (it depends on the diameter of drilling and category of soil formation) |
| Opening diameter of drilling, mm                  | from 300                                                                   |
| Closing diameter of drilling, mm                  |                                                                            |
| - Geophysical wells                               | 118                                                                        |
| - Structural wells                                | 93                                                                         |
| Diameter of drilling, mm                          |                                                                            |
| - By air drilling                                 | 190<br>300                                                                 |
| - By auger drilling                               |                                                                            |
| Rotator                                           | 2D1-46                                                                     |
| Type Hydraulic, movable  Rotation frequency, rpm  |                                                                            |
| - 1 gear / 2 gear / 3 gear                        | 125 / 225 / 325                                                            |
| Travel, mm                                        | 5200                                                                       |
| Working pressure in the system, MPa/bar/atm       | 16/160/160                                                                 |
| Mechanism for lowering, lifting and feeding tools | Hydraulic jack with reeving system                                         |
| Туре                                              |                                                                            |
| Load capacity, N (kgf)                            | 60000 (6000)                                                               |
| Pushing down force, N (kgf)                       | 26000 (2600)                                                               |
| Tool lifting speed, m/s                           | 0 1.1                                                                      |
| Mast Wolded weinforced with budgeville            |                                                                            |
| Туре                                              | Welded reinforced with hydraulic support jacks                             |
| Load capacity, N (kgf)                            | 60000 (6000)                                                               |
| Drill pump (recom                                 | ` ,                                                                        |
| Diameter, mm                                      | 63.5                                                                       |
| Length, mm                                        | 4700                                                                       |