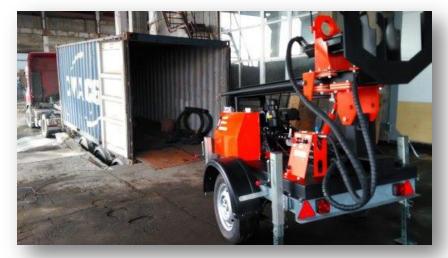

#### **NOVELTY!** Self-Contained Solution: URB-PLATFORM

#### **Advantages of URB-Platform:**

- 1. Independent 180 HP engine YAMZ-236;
- 2. No need to connect to truck using PTO device;
- 3. Simple installation on ANY base, no special skills are required;
- 4. No need to buy truck. We supply complete solution for you;
- 5. Can be shipped in 20-feet container, which ensures lower shipment cost