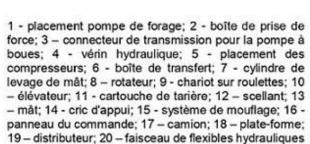

## KAMAZ CHASSIS 43118-1780-10 / 43118-781-10 / 43118-1017-10

## Production of the drilling rig URB 2A2 is possible on any chassis at the request of the customer

Plate-forme d'exploration de forage URB-2A2

| Technical Characteristics                         |                                                                            |
|---------------------------------------------------|----------------------------------------------------------------------------|
| Chassis                                           | KAMAZ                                                                      |
| Depth of drilling, m                              |                                                                            |
| - Geophysical wells                               | 300                                                                        |
| - Structural wells                                | 300                                                                        |
| – By air drilling                                 | up to 200 (it depends on a compressor)                                     |
| – By auger drilling                               | 50 (it depends on the diameter of drilling and category of soil formation) |
| Opening diameter of drilling, mm                  | from 300                                                                   |
| Closing diameter of drilling, mm                  |                                                                            |
| - Geophysical wells                               | 118                                                                        |
| - Structural wells                                | 93                                                                         |
| Diameter of drilling, mm                          |                                                                            |
| - By air drilling                                 | 190<br>300                                                                 |
| - By auger drilling                               |                                                                            |
| Rotator                                           | 2D1-46                                                                     |
| Type Hydraulic, movable  Rotation frequency, rpm  |                                                                            |
| - 1 gear / 2 gear / 3 gear                        | 125 / 225 / 325                                                            |
| Travel, mm                                        | 5200                                                                       |
| Working pressure in the system, MPa/bar/atm       | 16/160/160                                                                 |
| Mechanism for lowering, lifting and feeding tools | Hydraulic jack with reeving system                                         |
| Туре                                              |                                                                            |
| Load capacity, N (kgf)                            | 60000 (6000)                                                               |
| Pushing down force, N (kgf)                       | 26000 (2600)                                                               |
| Tool lifting speed, m/s                           | 0 1.1                                                                      |
| Mast Wolded weinforced with budgeville            |                                                                            |
| Туре                                              | Welded reinforced with hydraulic support jacks                             |
| Load capacity, N (kgf)                            | 60000 (6000)                                                               |
| Drill pump (recom                                 | ` ,                                                                        |
| Diameter, mm                                      | 63.5                                                                       |
| Length, mm                                        | 4700                                                                       |