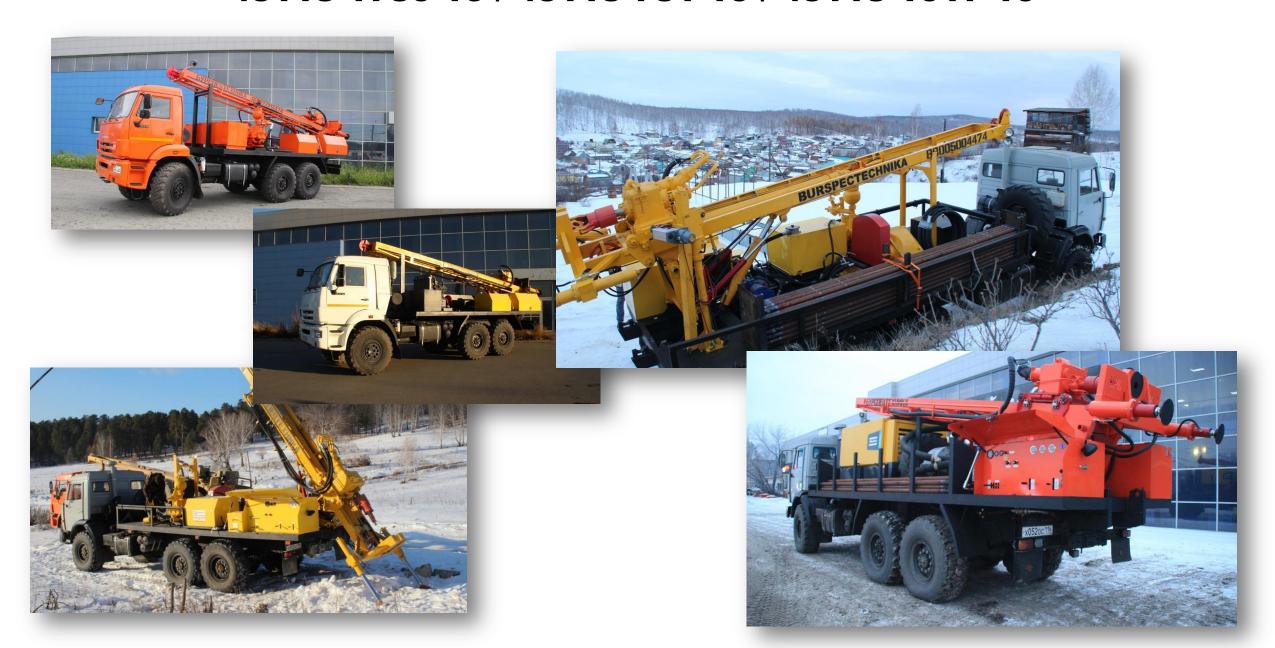

Drilling rig can be mounted on Ural, KAMAZ, IVECO, MAN, Mercedes-Benz, etc.

## KAMAZ CHASSIS 43118-1780-10 / 43118-781-10 / 43118-1017-10

## Production of the drilling rig URB 2A2 is possible on any chassis at the request of the customer

Plate-forme d'exploration de forage URB-2A2

| Technical Characteristics                         |                                                                            |
|---------------------------------------------------|----------------------------------------------------------------------------|
| Chassis                                           | KAMAZ                                                                      |
| Depth of drilling, m                              |                                                                            |
| - Geophysical wells                               | 300                                                                        |
| - Structural wells                                | 300                                                                        |
| – By air drilling                                 | up to 200 (it depends on a compressor)                                     |
| – By auger drilling                               | 50 (it depends on the diameter of drilling and category of soil formation) |
| Opening diameter of drilling, mm                  | from 300                                                                   |
| Closing diameter of drilling, mm                  |                                                                            |
| - Geophysical wells                               | 118                                                                        |
| - Structural wells                                | 93                                                                         |
| Diameter of drilling, mm                          |                                                                            |
| - By air drilling                                 | 190<br>300                                                                 |
| - By auger drilling                               |                                                                            |
| Rotator                                           | 2D1-46                                                                     |
| Type Hydraulic, movable  Rotation frequency, rpm  |                                                                            |
| - 1 gear / 2 gear / 3 gear                        | 125 / 225 / 325                                                            |
| Travel, mm                                        | 5200                                                                       |
| Working pressure in the system, MPa/bar/atm       | 16/160/160                                                                 |
| Mechanism for lowering, lifting and feeding tools | Hydraulic jack with reeving system                                         |
| Туре                                              |                                                                            |
| Load capacity, N (kgf)                            | 60000 (6000)                                                               |
| Pushing down force, N (kgf)                       | 26000 (2600)                                                               |
| Tool lifting speed, m/s                           | 0 1.1                                                                      |
| Mast Wolded weinforced with budgeville            |                                                                            |
| Туре                                              | Welded reinforced with hydraulic support jacks                             |
| Load capacity, N (kgf)                            | 60000 (6000)                                                               |
| Drill pump (recom                                 | ` ,                                                                        |
| Diameter, mm                                      | 63.5                                                                       |
| Length, mm                                        | 4700                                                                       |