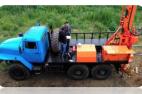

#### **Exploration drilling rig URB 2A2**

Designed for rotary drilling of vertical and inclined wells, drilling using auger and core drilling tools, wet and air drilling, screw pile installation, heat pump installation.

Drilling rig can be mounted on Ural, KAMAZ, IVECO, MAN, Mercedes-Benz, etc.

## **Configuration for your needs:**

URB 2A2 drilling machine can be mounted on any chassis: truck, crawler, skidder or sledge.