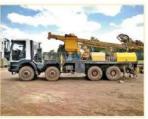

#### UAE

Objective

Solution

Drilling of water wells, SPT operation

Depth: 200 m

Self-propelled drilling rig SBU URB MINI was supplied to the customer Comprehensive supply of drilling tool for 200 m of water drilling