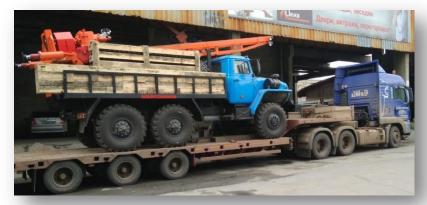

#### Republic of Guinea

Date

August 2019

Objective

Solution

Exploration for bauxites by auger and core drilling and drilling water boreholes

Exploration drilling rig URB-2A2 mounted on Ural truck was supplied to Client.

Comprehensive supply of core tools and auger tools for drilling up to 50 meters.