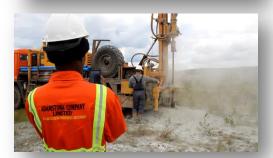

#### Republic of Guinea

Date

August 2019

Objective

Solution

Exploration for bauxites by auger and core drilling and drilling water boreholes

Exploration drilling rig URB-2A2 mounted on Ural truck was supplied to Client.

Comprehensive supply of core tools and auger tools for drilling up to 50 meters.