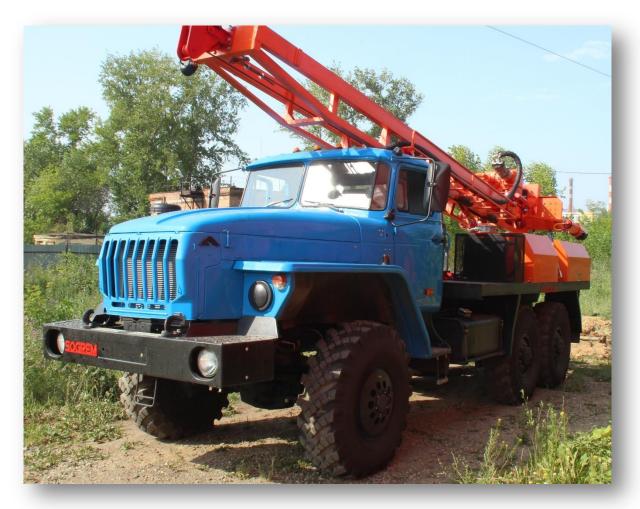

Drilling rig can be mounted on Ural, KAMAZ, IVECO, MAN, Mercedes-Benz, etc.

## **Configuration for your needs:**

URB 2A2 drilling machine can be mounted on any chassis: truck, crawler, skidder or sledge.