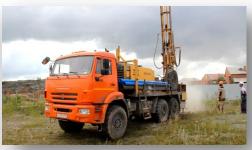

## KAMAZ CHASSIS 43118-1780-10 / 43118-781-10 / 43118-1017-10

## Production of the drilling rig URB 2A2 is possible on any chassis at the request of the customer

Plate-forme d'exploration de forage URB-2A2

| Technical Characteristics                         |                                                                            |
|---------------------------------------------------|----------------------------------------------------------------------------|
| Chassis                                           | KAMAZ                                                                      |
| Depth of drilling, m                              |                                                                            |
| - Geophysical wells                               | 300                                                                        |
| - Structural wells                                | 300                                                                        |
| – By air drilling                                 | up to 200 (it depends on a compressor)                                     |
| – By auger drilling                               | 50 (it depends on the diameter of drilling and category of soil formation) |
| Opening diameter of drilling, mm                  | from 300                                                                   |
| Closing diameter of drilling, mm                  |                                                                            |
| - Geophysical wells                               | 118                                                                        |
| - Structural wells                                | 93                                                                         |
| Diameter of drilling, mm                          |                                                                            |
| - By air drilling                                 | 190<br>300                                                                 |
| - By auger drilling                               |                                                                            |
| Rotator                                           | 2D1-46                                                                     |
| Type Hydraulic, movable  Rotation frequency, rpm  |                                                                            |
| - 1 gear / 2 gear / 3 gear                        | 125 / 225 / 325                                                            |
| Travel, mm                                        | 5200                                                                       |
| Working pressure in the system, MPa/bar/atm       | 16/160/160                                                                 |
| Mechanism for lowering, lifting and feeding tools | Hydraulic jack with reeving system                                         |
| Туре                                              |                                                                            |
| Load capacity, N (kgf)                            | 60000 (6000)                                                               |
| Pushing down force, N (kgf)                       | 26000 (2600)                                                               |
| Tool lifting speed, m/s                           | 0 1.1                                                                      |
| Mast Wolded weinforced with budgeville            |                                                                            |
| Туре                                              | Welded reinforced with hydraulic support jacks                             |
| Load capacity, N (kgf)                            | 60000 (6000)                                                               |
| Drill pump (recom                                 | ` ,                                                                        |
| Diameter, mm                                      | 63.5                                                                       |
| Length, mm                                        | 4700                                                                       |