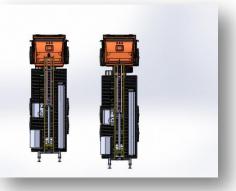

#### **Exploration drilling rig URB 2A2**

Designed for rotary drilling of vertical and inclined wells, drilling using auger and core drilling tools, wet and air drilling, screw pile installation, heat pump installation.

## **Configuration for your needs:**

URB 2A2 drilling machine can be mounted on any chassis: truck, crawler, skidder or sledge.

## Production of the drilling rig URB 2A2 is possible on any chassis at the request of the customer

Plate-forme d'exploration de forage URB-2A2

| Technical Characteristics                         |                                                                            |
|---------------------------------------------------|----------------------------------------------------------------------------|
| Chassis                                           | KAMAZ                                                                      |
| Depth of drilling, m                              |                                                                            |
| - Geophysical wells                               | 300                                                                        |
| - Structural wells                                | 300                                                                        |
| – By air drilling                                 | up to 200 (it depends on a compressor)                                     |
| – By auger drilling                               | 50 (it depends on the diameter of drilling and category of soil formation) |
| Opening diameter of drilling, mm                  | from 300                                                                   |
| Closing diameter of drilling, mm                  |                                                                            |
| - Geophysical wells                               | 118                                                                        |
| - Structural wells                                | 93                                                                         |
| Diameter of drilling, mm                          |                                                                            |
| - By air drilling                                 | 190<br>300                                                                 |
| - By auger drilling                               |                                                                            |
| Rotator                                           | 2D1-46                                                                     |
| Type Hydraulic, movable  Rotation frequency, rpm  |                                                                            |
| - 1 gear / 2 gear / 3 gear                        | 125 / 225 / 325                                                            |
| Travel, mm                                        | 5200                                                                       |
| Working pressure in the system, MPa/bar/atm       | 16/160/160                                                                 |
| Mechanism for lowering, lifting and feeding tools | Hydraulic jack with reeving system                                         |
| Туре                                              |                                                                            |
| Load capacity, N (kgf)                            | 60000 (6000)                                                               |
| Pushing down force, N (kgf)                       | 26000 (2600)                                                               |
| Tool lifting speed, m/s                           | 0 1.1                                                                      |
| Mast Wolded weinforced with budgeville            |                                                                            |
| Туре                                              | Welded reinforced with hydraulic support jacks                             |
| Load capacity, N (kgf)                            | 60000 (6000)                                                               |
| Drill pump (recom                                 | ` ,                                                                        |
| Diameter, mm                                      | 63.5                                                                       |
| Length, mm                                        | 4700                                                                       |