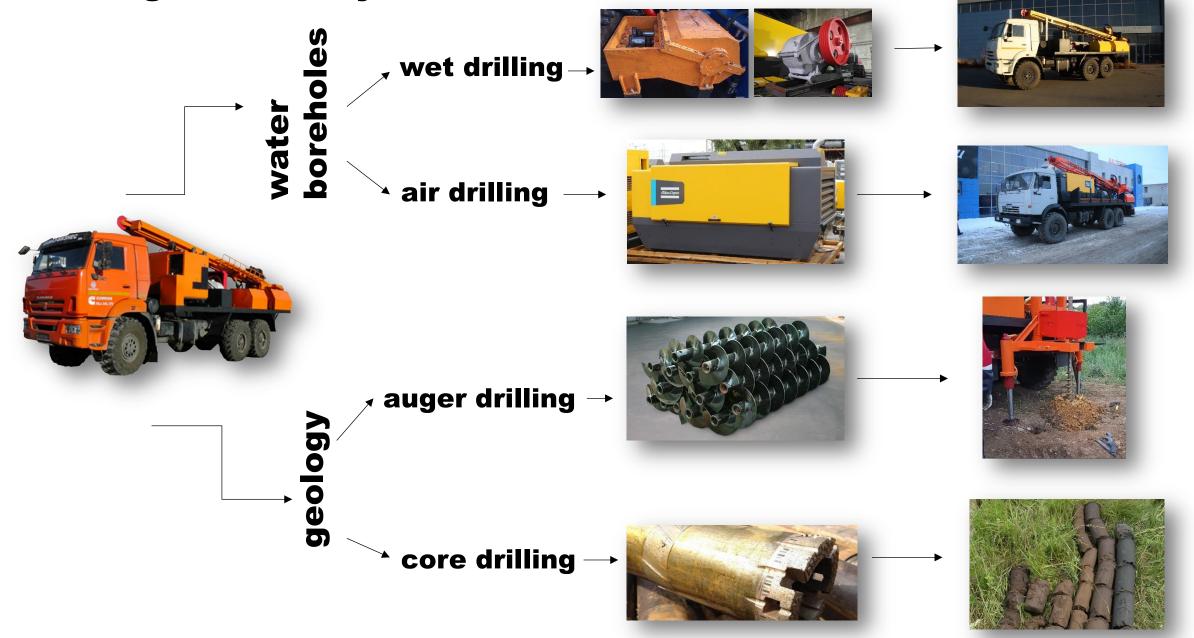

#### **Exploration drilling rig URB 2A2**

Designed for rotary drilling of vertical and inclined wells, drilling using auger and core drilling tools, wet and air drilling, screw pile installation, heat pump installation.

Drilling rig can be mounted on Ural, KAMAZ, IVECO, MAN, Mercedes-Benz, etc.

## **Configuration for your needs:**

URB 2A2 drilling machine can be mounted on any chassis: truck, crawler, skidder or sledge.