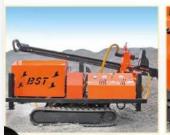

#### **NOVELTY!** Self-Contained Solution: URB-PLATFORM

#### **Advantages of URB-Platform:**

- 1. Independent 180 HP engine YAMZ-236;
- 2. No need to connect to truck using PTO device;
- 3. Simple installation on ANY base, no special skills are required;
- 4. No need to buy truck. We supply complete solution for you;
- 5. Can be shipped in 20-feet container, which ensures lower shipment cost