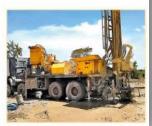

#### **Exploration drilling rig URB 2A2**

Designed for rotary drilling of vertical and inclined wells, drilling using auger and core drilling tools, wet and air drilling, screw pile installation, heat pump installation.

Drilling rig can be mounted on Ural, KAMAZ, IVECO, MAN, Mercedes-Benz, etc.

## **Configuration for your needs:**

URB 2A2 drilling machine can be mounted on any chassis: truck, crawler, skidder or sledge.

## KAMAZ CHASSIS 43118-1780-10 / 43118-781-10 / 43118-1017-10