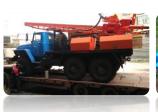

#### **Exploration drilling rig URB 2A2**

Designed for rotary drilling of vertical and inclined wells, drilling using auger and core drilling tools, wet and air drilling, screw pile installation, heat pump installation.

Drilling rig can be mounted on Ural, KAMAZ, IVECO, MAN, Mercedes-Benz, etc.

## **Configuration for your needs:**

URB 2A2 drilling machine can be mounted on any chassis: truck, crawler, skidder or sledge.