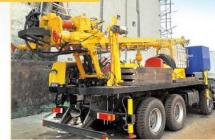

#### **Exploration drilling rig URB 2A2**

Designed for rotary drilling of vertical and inclined wells, drilling using auger and core drilling tools, wet and air drilling, screw pile installation, heat pump installation.

Drilling rig can be mounted on Ural, KAMAZ, IVECO, MAN, Mercedes-Benz, etc.

## **Configuration for your needs:**

URB 2A2 drilling machine can be mounted on any chassis: truck, crawler, skidder or sledge.

## Production of the drilling rig URB 2A2 is possible on any chassis at the request of the customer

Plate-forme d'exploration de forage URB-2A2

| Technical Characteristics                         |                                                                            |
|---------------------------------------------------|----------------------------------------------------------------------------|
| Chassis                                           | KAMAZ                                                                      |
| Depth of drilling, m                              |                                                                            |
| - Geophysical wells                               | 300                                                                        |
| - Structural wells                                | 300                                                                        |
| – By air drilling                                 | up to 200 (it depends on a compressor)                                     |
| – By auger drilling                               | 50 (it depends on the diameter of drilling and category of soil formation) |
| Opening diameter of drilling, mm                  | from 300                                                                   |
| Closing diameter of drilling, mm                  |                                                                            |
| - Geophysical wells                               | 118                                                                        |
| - Structural wells                                | 93                                                                         |
| Diameter of drilling, mm                          |                                                                            |
| - By air drilling                                 | 190<br>300                                                                 |
| - By auger drilling                               |                                                                            |
| Rotator                                           | 2D1-46                                                                     |
| Type Hydraulic, movable  Rotation frequency, rpm  |                                                                            |
| - 1 gear / 2 gear / 3 gear                        | 125 / 225 / 325                                                            |
| Travel, mm                                        | 5200                                                                       |
| Working pressure in the system, MPa/bar/atm       | 16/160/160                                                                 |
| Mechanism for lowering, lifting and feeding tools | Hydraulic jack with reeving system                                         |
| Туре                                              |                                                                            |
| Load capacity, N (kgf)                            | 60000 (6000)                                                               |
| Pushing down force, N (kgf)                       | 26000 (2600)                                                               |
| Tool lifting speed, m/s                           | 0 1.1                                                                      |
| Mast Wolded weinforced with budgeville            |                                                                            |
| Туре                                              | Welded reinforced with hydraulic support jacks                             |
| Load capacity, N (kgf)                            | 60000 (6000)                                                               |
| Drill pump (recom                                 | ` ,                                                                        |
| Diameter, mm                                      | 63.5                                                                       |
| Length, mm                                        | 4700                                                                       |