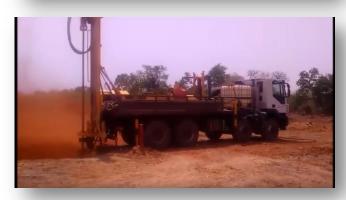

#### **Exploration drilling rig URB 2A2**

Designed for rotary drilling of vertical and inclined wells, drilling using auger and core drilling tools, wet and air drilling, screw pile installation, heat pump installation.

Drilling rig can be mounted on Ural, KAMAZ, IVECO, MAN, Mercedes-Benz, etc.