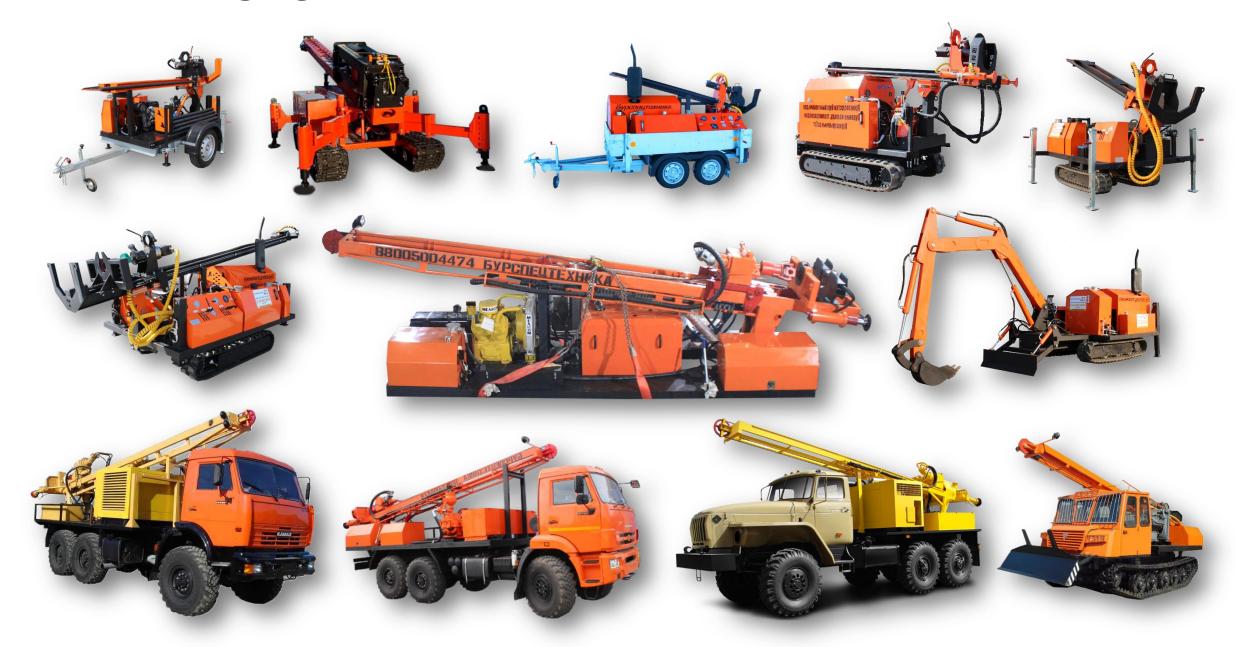

## **BST** drilling rigs

#### **Exploration drilling rig URB 2A2**

Designed for rotary drilling of vertical and inclined wells, drilling using auger and core drilling tools, wet and air drilling, screw pile installation, heat pump installation.

Drilling rig can be mounted on Ural, KAMAZ, IVECO, MAN, Mercedes-Benz, etc.

## **Configuration for your needs:**

URB 2A2 drilling machine can be mounted on any chassis: truck, crawler, skidder or sledge.