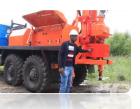

#### **Exploration drilling rig URB 2A2**

Designed for rotary drilling of vertical and inclined wells, drilling using auger and core drilling tools, wet and air drilling, screw pile installation, heat pump installation.

Drilling rig can be mounted on Ural, KAMAZ, IVECO, MAN, Mercedes-Benz, etc.

## **Configuration for your needs:**

URB 2A2 drilling machine can be mounted on any chassis: truck, crawler, skidder or sledge.