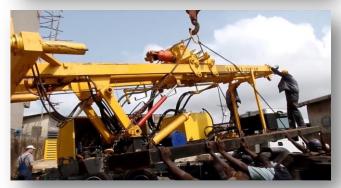

**Final Assembly Workshop** is responsible for assembly of the drilling rig of the configuration that corresponds to the technical specification of the customer.

Drilling rig can be mounted on Ural, KAMAZ, IVECO, MAN, Mercedes-Benz, etc.