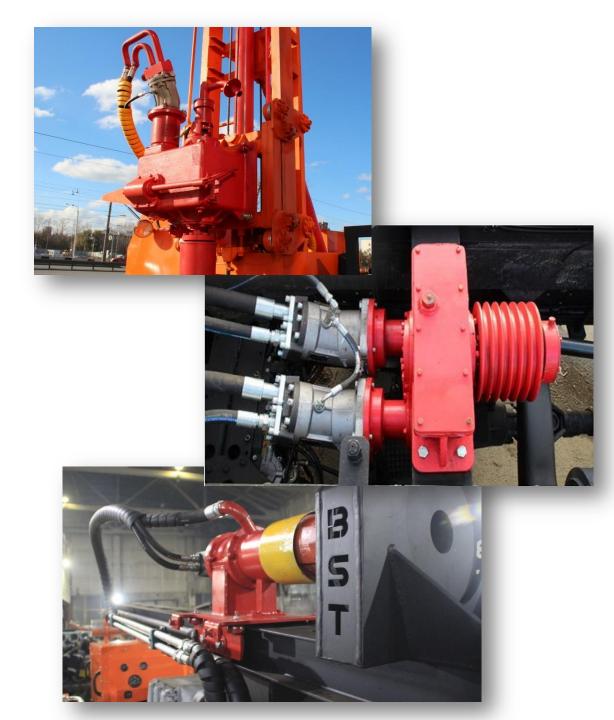

### **Industry**

Production facilities of BST are located on 4 500 m<sup>2</sup>. The main elements for the manufacture of drilling rigs are not purchased, but produced at the plant.

**Metal Workshop** is engaged in production of details for a support assembly, steel rollers for reinforced carriage, blades (weld-ups) for bits and also adapters.

**Friction Welding Workshop** is engaged in production of drilling rods of high durability. The locks are welded to the pipes on special machines by friction welding obtaining homogeneous metal without welds.

**Final Assembly Workshop** is responsible for assembly of the drilling rig of the configuration that corresponds to the technical specification of the customer.