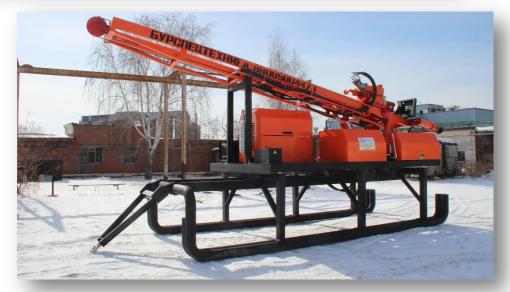

## **Configuration for your needs:**

URB 2A2 drilling machine can be mounted on any chassis: truck, crawler, skidder or sledge.

#### **NOVELTY!** Self-Contained Solution: URB-PLATFORM

#### **Advantages of URB-Platform:**

- 1. Independent 180 HP engine YAMZ-236;
- 2. No need to connect to truck using PTO device;
- 3. Simple installation on ANY base, no special skills are required;
- 4. No need to buy truck. We supply complete solution for you;
- 5. Can be shipped in 20-feet container, which ensures lower shipment cost