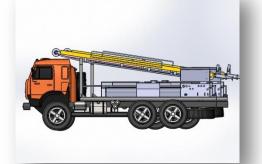

#### **Exploration drilling rig URB 2A2**

Designed for rotary drilling of vertical and inclined wells, drilling using auger and core drilling tools, wet and air drilling, screw pile installation, heat pump installation.

Drilling rig can be mounted on Ural, KAMAZ, IVECO, MAN, Mercedes-Benz, etc.

## KAMAZ CHASSIS 43118-1780-10 / 43118-781-10 / 43118-1017-10

## Production of the drilling rig URB 2A2 is possible on any chassis at the request of the customer

Plate-forme d'exploration de forage URB-2A2

| Technical Characteristics                         |                                                                            |
|---------------------------------------------------|----------------------------------------------------------------------------|
| Chassis                                           | KAMAZ                                                                      |
| Depth of drilling, m                              |                                                                            |
| - Geophysical wells                               | 300                                                                        |
| - Structural wells                                | 300                                                                        |
| – By air drilling                                 | up to 200 (it depends on a compressor)                                     |
| – By auger drilling                               | 50 (it depends on the diameter of drilling and category of soil formation) |
| Opening diameter of drilling, mm                  | from 300                                                                   |
| Closing diameter of drilling, mm                  |                                                                            |
| - Geophysical wells                               | 118                                                                        |
| - Structural wells                                | 93                                                                         |
| Diameter of drilling, mm                          |                                                                            |
| - By air drilling                                 | 190<br>300                                                                 |
| - By auger drilling                               |                                                                            |
| Rotator                                           | 2D1-46                                                                     |
| Type Hydraulic, movable  Rotation frequency, rpm  |                                                                            |
| - 1 gear / 2 gear / 3 gear                        | 125 / 225 / 325                                                            |
| Travel, mm                                        | 5200                                                                       |
| Working pressure in the system, MPa/bar/atm       | 16/160/160                                                                 |
| Mechanism for lowering, lifting and feeding tools | Hydraulic jack with reeving system                                         |
| Туре                                              |                                                                            |
| Load capacity, N (kgf)                            | 60000 (6000)                                                               |
| Pushing down force, N (kgf)                       | 26000 (2600)                                                               |
| Tool lifting speed, m/s                           | 0 1.1                                                                      |
| Mast Wolded weinforced with budgeville            |                                                                            |
| Туре                                              | Welded reinforced with hydraulic support jacks                             |
| Load capacity, N (kgf)                            | 60000 (6000)                                                               |
| Drill pump (recom                                 | ` ,                                                                        |
| Diameter, mm                                      | 63.5                                                                       |
| Length, mm                                        | 4700                                                                       |