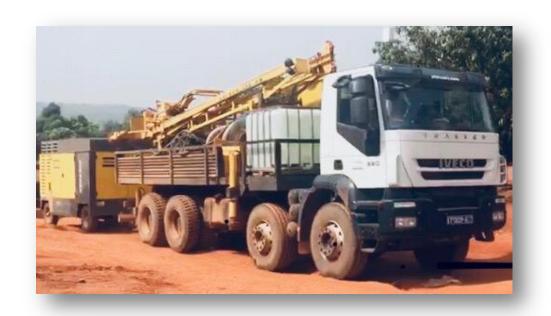

#### Client Sogrem SARL

#### Republic of Guinea

Date

August 2019

Objective

Solution

Exploration for bauxites by auger and core drilling and drilling water boreholes

Exploration drilling rig URB-2A2 mounted on Ural truck was supplied to Client.

Comprehensive supply of core tools and auger tools for drilling up to 50 meters.