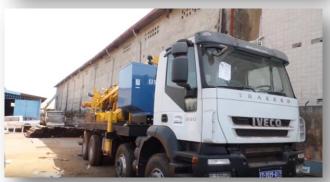

Drilling rig can be mounted on Ural, KAMAZ, IVECO, MAN, Mercedes-Benz, etc.

## KAMAZ CHASSIS 43118-1780-10 / 43118-781-10 / 43118-1017-10