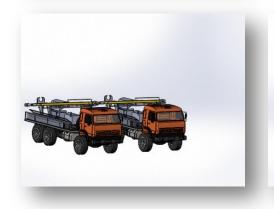

#### **Exploration drilling rig URB 2A2**

Designed for rotary drilling of vertical and inclined wells, drilling using auger and core drilling tools, wet and air drilling, screw pile installation, heat pump installation.

Drilling rig can be mounted on Ural, KAMAZ, IVECO, MAN, Mercedes-Benz, etc.

## **Configuration for your needs:**

URB 2A2 drilling machine can be mounted on any chassis: truck, crawler, skidder or sledge.