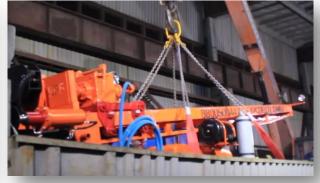

#### **NOVELTY!** Self-Contained Solution: URB-PLATFORM

#### **Advantages of URB-Platform:**

- 1. Independent 180 HP engine YAMZ-236;
- 2. No need to connect to truck using PTO device;
- 3. Simple installation on ANY base, no special skills are required;
- 4. No need to buy truck. We supply complete solution for you;
- 5. Can be shipped in 20-feet container, which ensures lower shipment cost