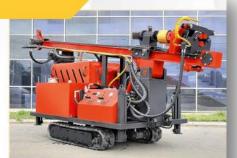

#### **NOVELTY!** Self-Contained Solution: URB-PLATFORM

#### **Advantages of URB-Platform:**

- 1. Independent 180 HP engine YAMZ-236;
- 2. No need to connect to truck using PTO device;
- 3. Simple installation on ANY base, no special skills are required;
- 4. No need to buy truck. We supply complete solution for you;
- 5. Can be shipped in 20-feet container, which ensures lower shipment cost