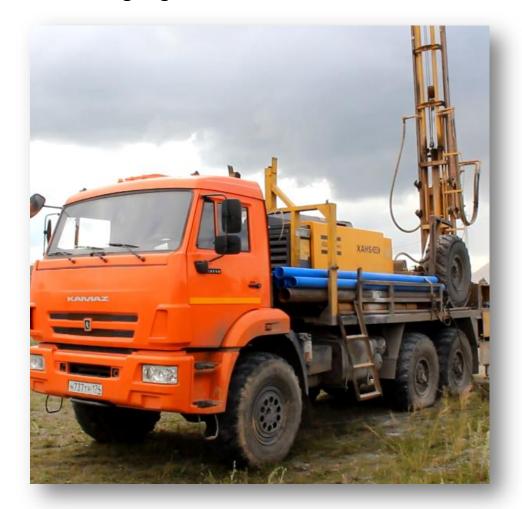

#### **Exploration drilling rig URB 2A2**

Designed for rotary drilling of vertical and inclined wells, drilling using auger and core drilling tools, wet and air drilling, screw pile installation, heat pump installation.

Drilling rig can be mounted on Ural, KAMAZ, IVECO, MAN, Mercedes-Benz, etc.

## KAMAZ CHASSIS 43118-1780-10 / 43118-781-10 / 43118-1017-10

## Production of the drilling rig URB 2A2 is possible on any chassis at the request of the customer

Plate-forme d'exploration de forage URB-2A2

| Technical Characteristics                         |                                                                            |
|---------------------------------------------------|----------------------------------------------------------------------------|
| Chassis                                           | KAMAZ                                                                      |
| Depth of drilling, m                              |                                                                            |
| - Geophysical wells                               | 300                                                                        |
| - Structural wells                                | 300                                                                        |
| – By air drilling                                 | up to 200 (it depends on a compressor)                                     |
| – By auger drilling                               | 50 (it depends on the diameter of drilling and category of soil formation) |
| Opening diameter of drilling, mm                  | from 300                                                                   |
| Closing diameter of drilling, mm                  |                                                                            |
| - Geophysical wells                               | 118                                                                        |
| - Structural wells                                | 93                                                                         |
| Diameter of drilling, mm                          |                                                                            |
| - By air drilling                                 | 190<br>300                                                                 |
| - By auger drilling                               |                                                                            |
| Rotator                                           | 2D1-46                                                                     |
| Type Hydraulic, movable  Rotation frequency, rpm  |                                                                            |
| - 1 gear / 2 gear / 3 gear                        | 125 / 225 / 325                                                            |
| Travel, mm                                        | 5200                                                                       |
| Working pressure in the system, MPa/bar/atm       | 16/160/160                                                                 |
| Mechanism for lowering, lifting and feeding tools | Hydraulic jack with reeving system                                         |
| Туре                                              |                                                                            |
| Load capacity, N (kgf)                            | 60000 (6000)                                                               |
| Pushing down force, N (kgf)                       | 26000 (2600)                                                               |
| Tool lifting speed, m/s                           | 0 1.1                                                                      |
| Mast Wolded weinforced with budgeville            |                                                                            |
| Туре                                              | Welded reinforced with hydraulic support jacks                             |
| Load capacity, N (kgf)                            | 60000 (6000)                                                               |
| Drill pump (recom                                 | ` ,                                                                        |
| Diameter, mm                                      | 63.5                                                                       |
| Length, mm                                        | 4700                                                                       |