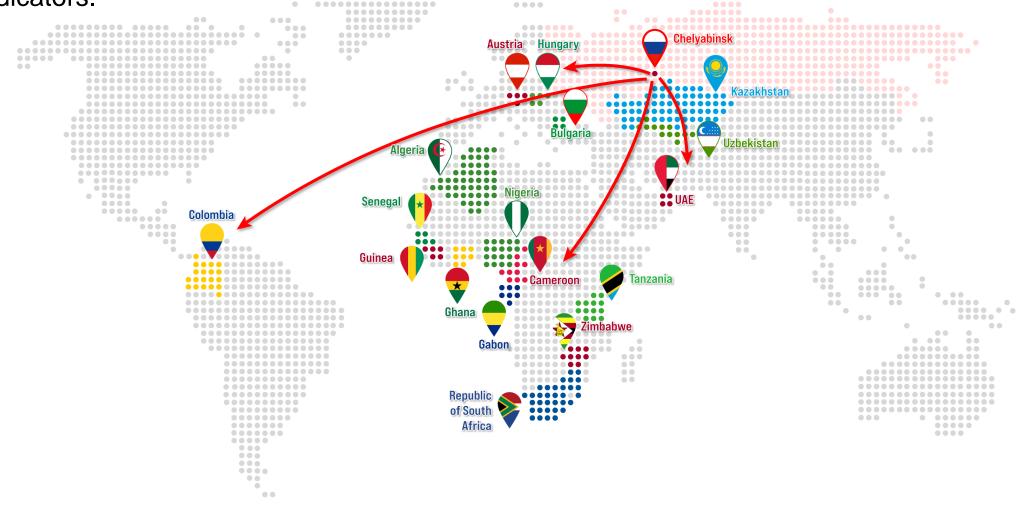

#### **BST** in numbers

**2005**Company foundation

4 500 m<sup>2</sup>
Production area

**24/7**Online support from BST

25+
Wide range of drilling rigs

15+
Countries all over the world
work with our product

#### **CASES & Clients Feedback**

#### Republic of Guinea

Date

September, 2016

Objective

150 m air drilling for water well 50 m core drilling for exploration In the Republic of Guinea BST made installation of the drilling rig at the chassis provided by the Client.

#### Client from UAE

#### Client Sogrem SARL

#### Client Andreev Petyo